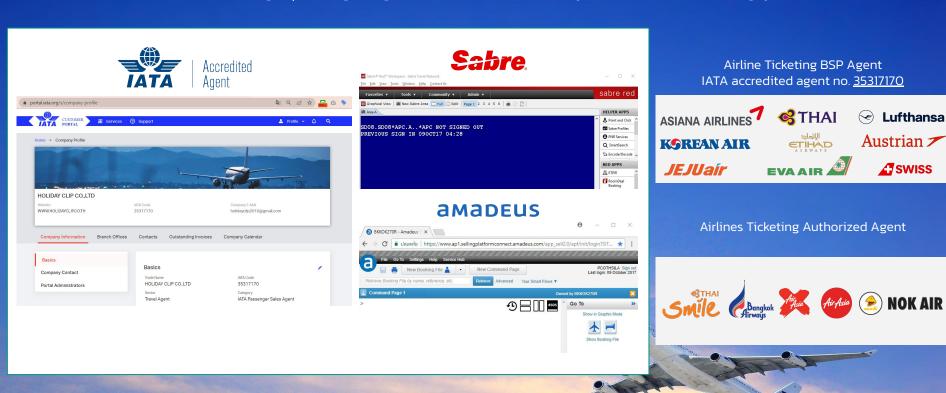

#### Airline Ticketing BSP Agent accredited from IATA

We make all airline individual and group bookings for flight tickets on worldwide routes. by Sabre and Amadeus booking systems. IATA accredited agent no. 35317170.

# Airline Ticketing BSP Agent accredited from IATA

We make all airline individual and group booking for flight tickets on worldwide routes by Sabre and Amadeus booking systems.

#### IATA Accredited Agent

from International Air Transport Association (IATA)

No. 35317170